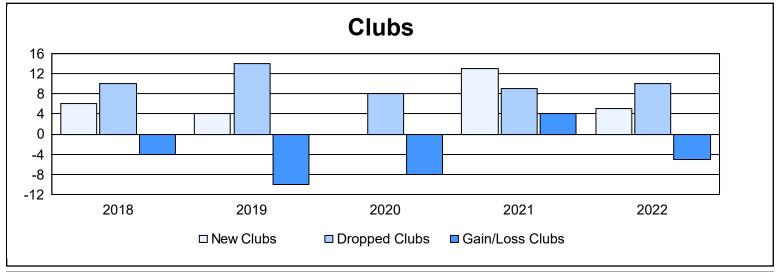

| Year      | New<br>Clubs | Dropped<br>Clubs | Gain/<br>Loss<br>Clubs | New<br>Members | Charter<br>Members | Reinstate<br>Members | Transfer<br>Members | Total<br>Member<br>Added | Total<br>Members<br>Dropped | Gain/<br>Loss<br>Members |
|-----------|--------------|------------------|------------------------|----------------|--------------------|----------------------|---------------------|--------------------------|-----------------------------|--------------------------|
| 2017-2018 | 6            | 10               | -4                     | 477            | 198                | 103                  | 12                  | 790                      | 1,306                       | -516                     |
| 2018-2019 | 4            | 14               | -10                    | 263            | 106                | 79                   | 10                  | 458                      | 960                         | -502                     |
| 2019-2020 | 0            | 8                | -8                     | 158            | 3                  | 36                   | 13                  | 210                      | 634                         | -424                     |
| 2020-2021 | 13           | 9                | 4                      | 479            | 321                | 94                   | 10                  | 904                      | 698                         | 206                      |
| 2021-2022 | 5            | 10               | -5                     | 623            | 234                | 159                  | 27                  | 1,043                    | 761                         | 282                      |
| Average   | 6            | 10               | -5                     | 400            | 172                | 94                   | 14                  | 681                      | 872                         | -191                     |